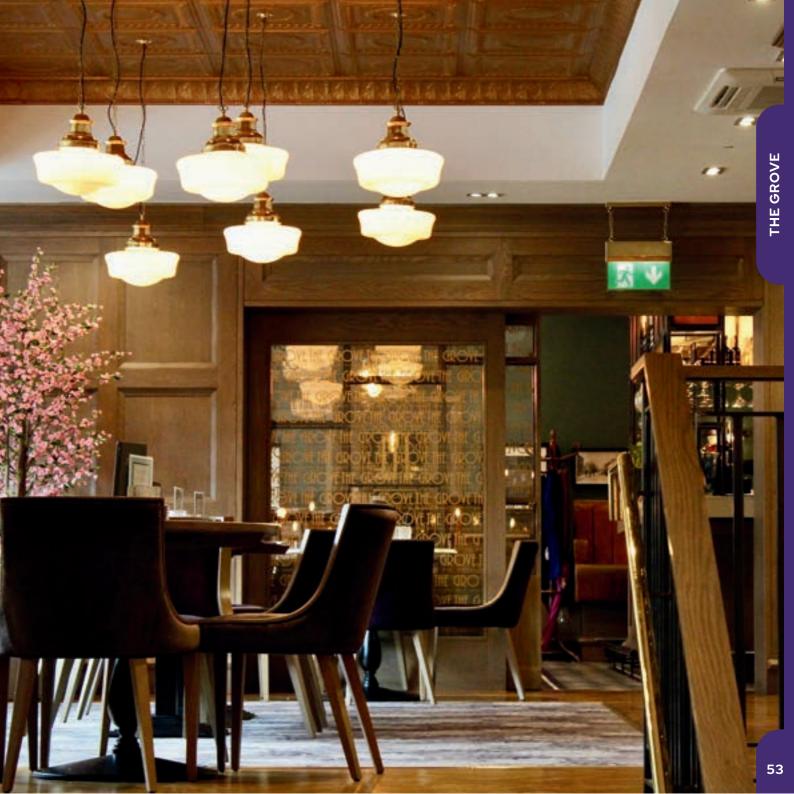

#### THE GROVE RESTAURANT AND HOME OF CARRIAGES BAR SINCE 1993!

THE GROVE PROVIDES A STYLISH DINING ENVIRONMENT FOR ALL THE FAMILY AND A MENU SURE TO INTISE EVERYONE.

THE ADJOINING CARRIAGES BAR STILLEXISTS TO THIS DAY, PROVIDING A COMFORTABLE AND RELAXING PLACE TO ENJOY A COCKTAIL. GLASS OF WINE OR COLD PINT OF BEER - NOW SHOWING TNT SPORTS.

LAST YEAR THE ROOF TERRACE UNDERWENT A STUNNING TRANSFORMATION. THE SPACE NOW OFFERS SHELTER, IMPROVED SEATING AND TELEVISION TO WATCH THE SPORT.

0141 772 7070

WWW.THEGROVELENZIE.COM

MILLERSNEUK SHOPPING CENTRE, LENZIE, G66 5JB