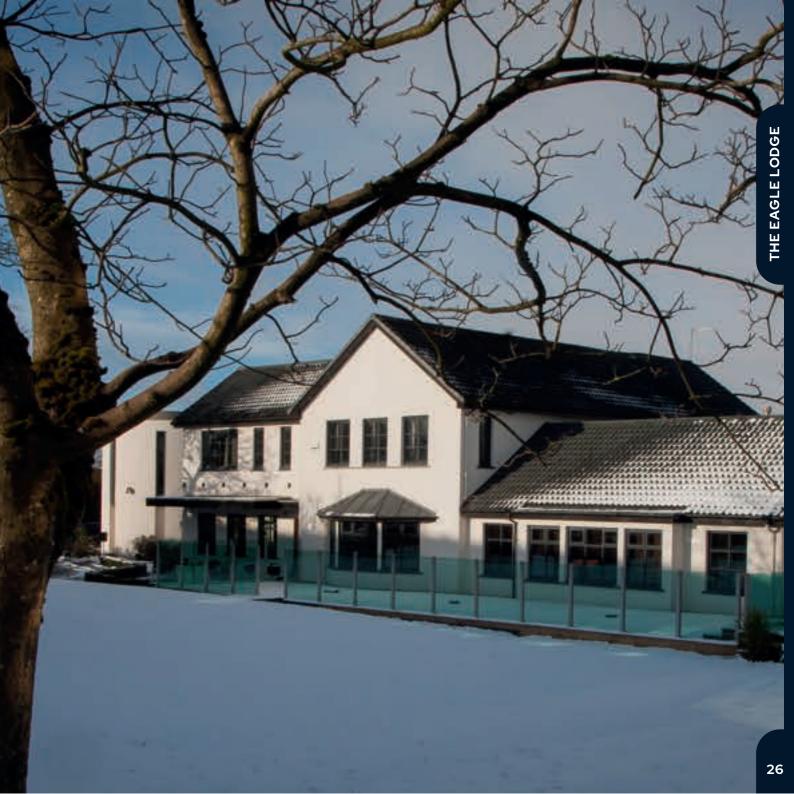

### AN ICONIC LANDMARK IN BISHOPBRIGGS SINCE 1958.

TODAY THE VENUE OFFERS A 150 COVER RESTAURANT AND DINING ENVIRONMENT IN OUR GLASSHOUSE. OUR SUPERB OUTDOOR TERRACE CAPTURES THE SUN ALL DAY IN THE SUMMER.

WE ALSO HAVE SOME STUNNING SUITES CAPABLE OF HOSTING ANYWHERE FROM 15-200 GUESTS. SO WHETHER YOU ARE LOOKING TO BOOK YOUR WEDDING IN 2024 OR HAVE A SPECIAL FAMILY OCCASION ON THE HORIZON WE HAVE A HOST OF PACKAGES TO AND A EVENTS TEAM HELP GUIDE ALL THE WAY.

### AN ICONIC LANDMARK IN BISHOPBRIGGS SINCE 1958.

WE OFFER A RANGE OF SUITES CAPABLE OF HOSTING ANYWHERE FROM 15-200 GUESTS.

WE OFFER A RANGE OF CATERING OPTIONS TO SUIT EVERY TASTE AND BUDGET, HOWEVER, WE ARE MORE THAN HAPPY TO DISCUSS ANY ADDITIONAL REQUIREMENTS YOU MAY HAVE.