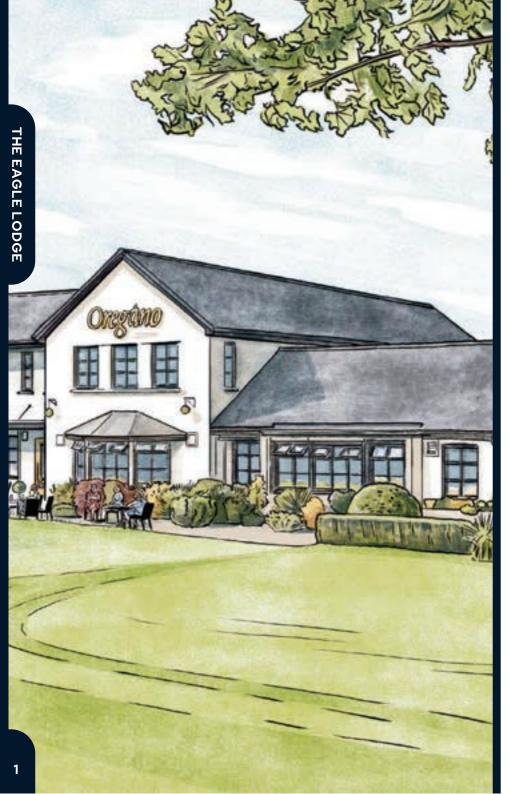

### THE ENGLE LODGE

### AN ICONIC LANDMARK IN BISHOPBRIGGS SINCE 1958.

TODAY THE VENUE OFFERS A 150 COVER RESTAURANT AND DINING ENVIRONMENT IN OUR GLASSHOUSE. OUR SUPERB OUTDOOR TERRACE CAPTURES THE SUN ALL DAY IN THE SUMMER.

WE ALSO HAVE SOME STUNNING SUITES CAPABLE OF HOSTING ANYWHERE FROM 15-200 GUESTS. SO WHETHER YOU ARE LOOKING TO BOOK YOUR WEDDING IN 2024 OR HAVE A SPECIAL FAMILY OCCASION ON THE HORIZON WE HAVE A HOST OF PACKAGES TO AND A EVENTS TEAM HELP GUIDE ALL THE WAY.

0141 772 5951

WWW.THEEAGLELODGE.COM

2 HILTON ROAD, BISHOPBRIGGS, G64 2PN

HELLO@THEEAGLELODGE.COM