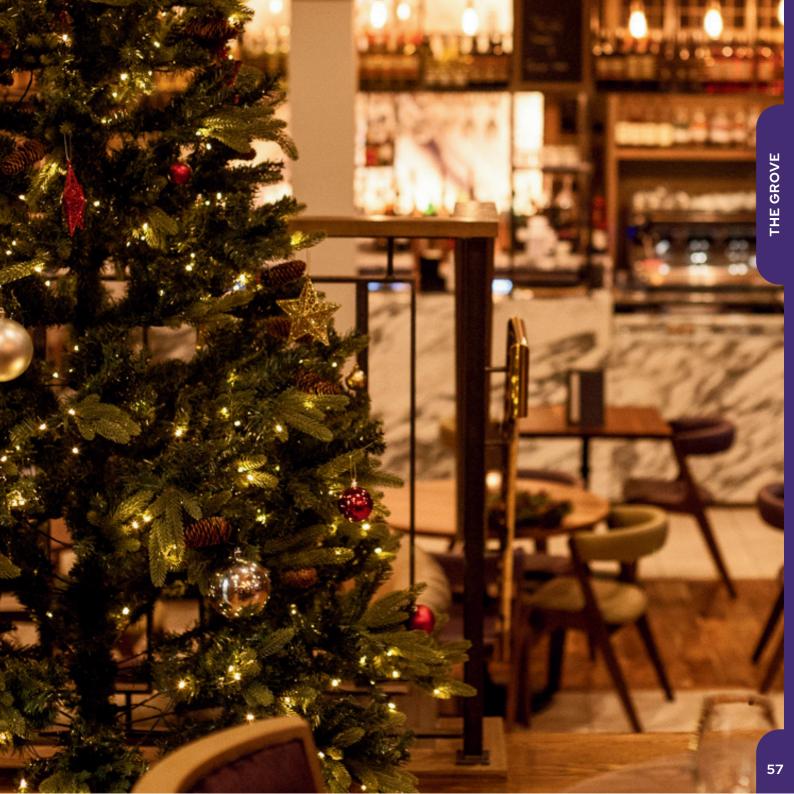

#### THE GROVE RESTAURANT AND HOME OF CARRIAGES BAR SINCE 1993!

THE GROVE PROVIDES A STYLISH DINING ENVIRONMENT FOR ALL THE FAMILY AND A MENU SURE TO INTISE EVERYONE.

THE ADJOINING CARRIAGES BAR STILLEXISTS TO THIS DAY, PROVIDING A COMFORTABLE AND RELAXING PLACE TO ENJOY A COCKTAIL. GLASS OF WINE OR COLD PINT OF BEER - NOW SHOWING TNT SPORTS.

LAST YEAR THE ROOF TERRACE UNDERWENT A STUNNING TRANSFORMATION. THE SPACE NOW OFFERS SHELTER, IMPROVED SEATING AND TELEVISION TO WATCH THE SPORT.

0141 772 7070

WWW.THEGROVELENZIE.COM

MILLERSNEUK SHOPPING CENTRE, LENZIE, G66 5JB