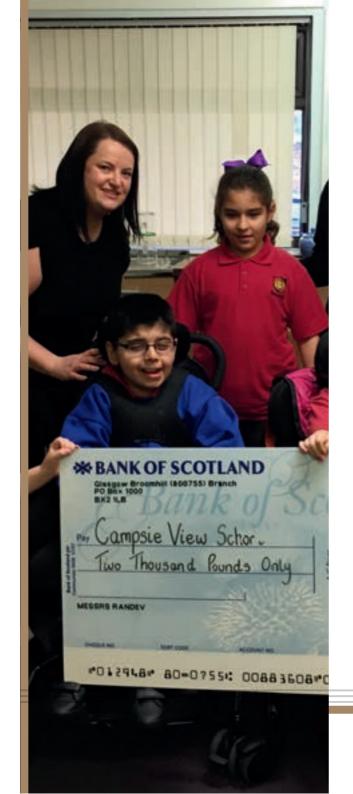

### WOODLAND VIEW SCHOOL

WOODLAND VIEW SCHOOL, PREVIOUSLY KNOWN AS CAMPSIE VIEW SCHOOL, IS A SCHOOL FOR CHILDREN AND YOUNG PEOPLE AGED 2-19YEARS.

THE SCHOOL SERVES ALL OF EAST DUNBARTONSHIRE AND PUPILS HAVE A WIDE RANGE OF NEEDS. THE NURSERY CATERS FOR PRE-SCHOOL CHILDREN WHO HAVE IDENTIFIED ADDITIONAL NEED THAT WOULD BENEFIT FROM AND ADAPTED ENVIRONMENT AND A HIGH LEVEL OF ADULT SUPPORT. THE PRIMARY AND SECONDARY STAGES OF THE SCHOOL PROVIDE EDUCATION FOR PUPILS WITH ADDITIONAL SUPPORT NEEDS ARISING FROM COMPLEX AND MULTIPLE FACTORS.